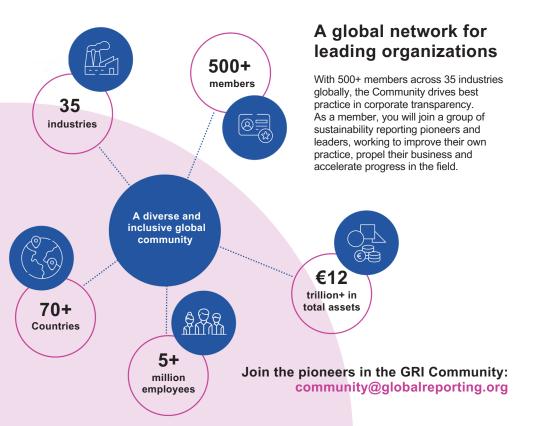

As a GRI Community member, you can optimize your sustainability reporting practice, showcase your achievements, and contribute to the global development of corporate transparency.